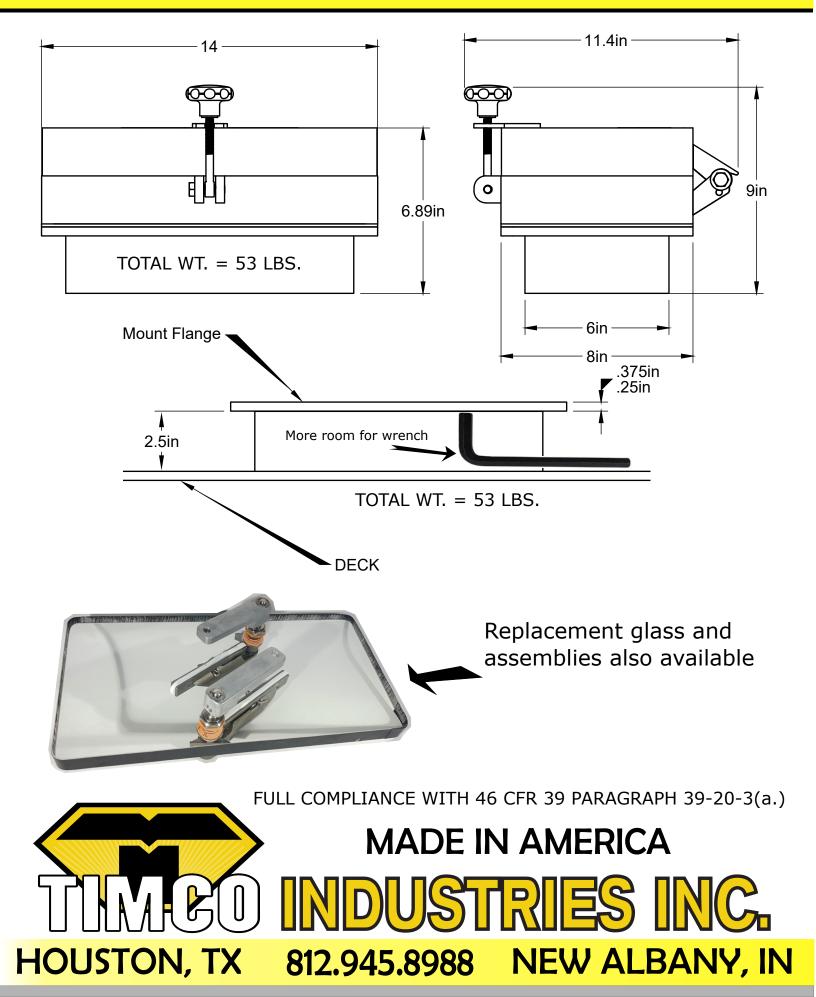

## HOUSTON, TX 812.945.8988 NEW ALBANY, IN

Easier to install Simple glass replacement Less glass breakage Longer operational life without vapor leaks Seralized and digitally pressure tested

All Stainless Steel construction including Deck Mounting Flange and Weather Cover. Single 2" Thick SS Glass Frame has Superior Stergth, yet weighs only 53 LBS Total. Rigid Mono Frame Design requires No Torque Wrench for fast simplified assembly without fear of glass breakage.

812-945-898

Glass Surface is Top Flush, so water cannot pool on the glass surface and form surface residue. SS Deck Mounting is taller for wrench access and has a standard bolt pattern allowing interchangeability and exchange with existing old style rectangular sight glasses.

Our Borofloat 3/4" TK Glass assembly fits perfectly existing sight glasses for an easy repair or upgrade.

All Glass Wiper related components are also interchangeable with old style parts.

Timco's Unique Performance Wiper Bushing Seals BEST.

## **TIMCO SG-612 DIMENSIONS**